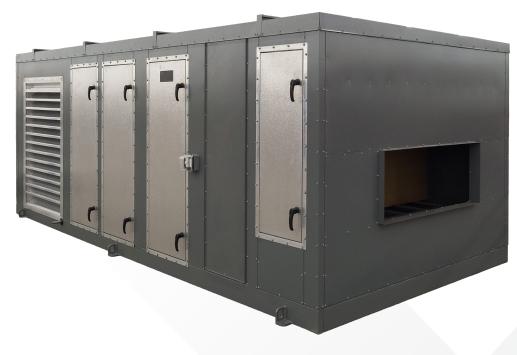

## MAKE UP AIR HANDLING UNITS

BASX Solutions can provide a broad range of indoor and outdoor make-up air unit options for your specific needs. Our custom approach to special component needs, footprint requirements, and unique materials of construction will meet your custom requirements.

## FEATURES

- Indoor and Outdoor Applications
- ✓ Curb, slab, suspended, or platform capable structure
- ✓ Powder coated or galvanized finish options
- Panelized construction both seams turned inward and turned outward depending on the application for water and condensation migration control.
- No CFM limitations
- Materials of construction can include aluminum, steel, and stainless steel
- Hydronic, gas fired, and steal heating options available
- ✓ 100% outside air or economizer applications